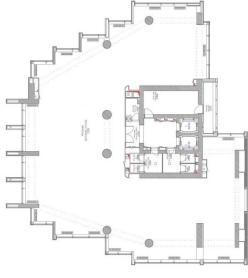

## Typical floor plan

Security

Fibre optics

Switchboard

Openable windows

SPATIU BIROUR
S=403mp

Plan etaj 1