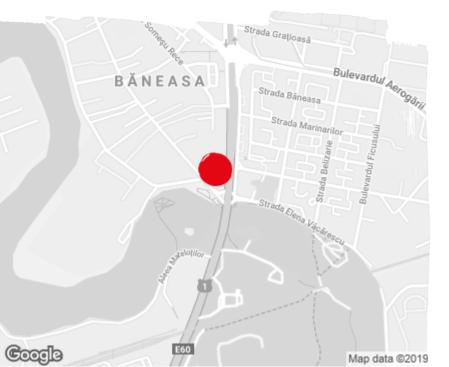

#### Location

#### **Public transport**

Bus: 112, 148, 149, 205, 261, 134, 205, 261, 304, 335, 780, 783